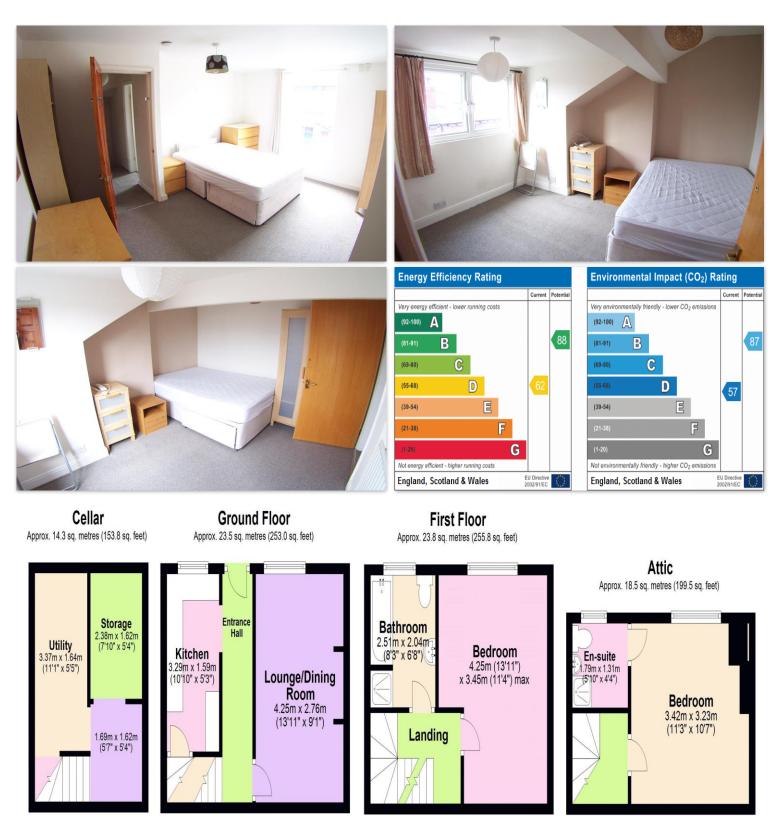

Your Sales and Lettings Specialist in North Leeds

Total area: approx. 80.1 sq. metres (862.1 sq. feet)

Floor plans are for identification only. All measurements are approximate.

Plan produced using PlanUp.